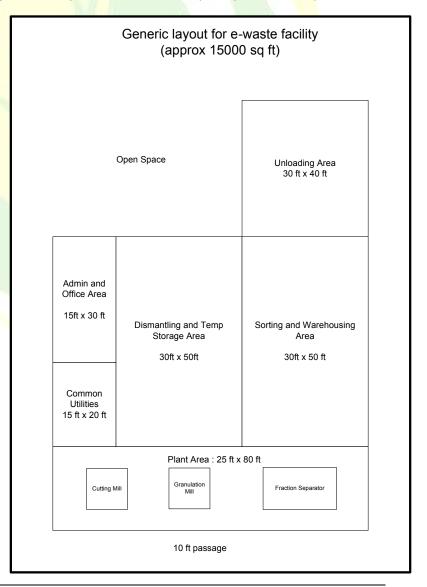

## Overview of the Process and Plant layout

The process steps are as under:

- 1. Collection
- 2. Aggregation
- 3. Classification
- 4. Processing of different types of classes: Batteries, CRT tvs, monitors, etc are not to be recycled or dismantled in this premises. Such types of WEEE will be offloaded to other registered recyclers who have the facility of handling the same.
- 5. Dismantling
- 6. Classification of dismantled parts
- 7. The process inside the plant includes size reduction, granulation, ferrous metal separation, non ferrous mixed metal separation and non metals separation.

The separation process does not generate any effluents. It is a completely mechanical process.

The entire process is a mix of manual and automated tasks so that the activity remains economically viable. Manual tasks are all hazard free and all standard safety precautions are taken. Automated tasks are conducted in sealed chambers wherever required for safety purposes. For such a facility approximately 15000 sq ft of land is provisioned. The generic plant layout is as shown.

#### Respose e-Waste processing technology.

The Respose e-Waste processing plant consists of :

- a. Respose Cutting Mill for electronic circuit boards, wires and small parts
- b. Respose Granulation Mill for e-waste with primary separation
- c. Respose Vibratory Feeder Assembly for Granulation Mill
- d. Respose Enhanced Air Purification System
- e. Respose Conveyor Belt (10 ft)
- f. Respose Magnetic Separator
- g. Respose Fraction Separator
- h. Respose Feeder Assembly for Fraction Separator)
- i. Electrical control panel