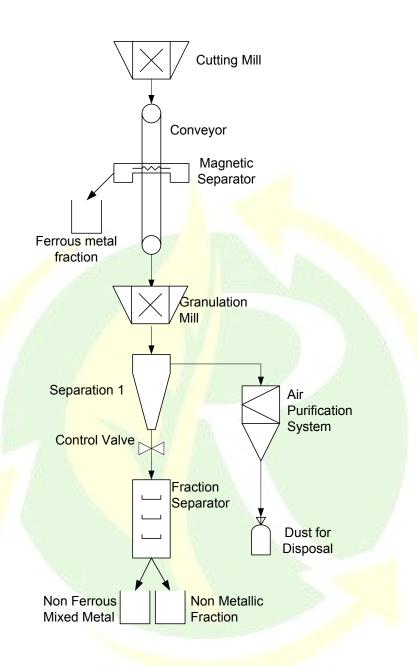

#### Respose e-Waste processing technology.

The Respose e-Waste processing plant consists of :

- a. Respose Cutting Mill for electronic circuit boards, wires and small parts
- b. Respose Granulation Mill for e-waste with primary separation
- c. Respose Vibratory Feeder Assembly for Granulation Mill
- d. Respose Enhanced Air Purification System
- e. Respose Conveyor Belt (10 ft)
- f. Respose Magnetic Separator
- g. Respose Fraction Separator
- h. Respose Feeder Assembly for Fraction Separator)
- i. Electrical control panel

WEEE is manually dismantled and separated into electronic circuit boards, wires and external cabinets and casings. The cutting mill is used for reducing the size of the assorted electronic circuit boards, wires, small components, small equipment etc.

A magnetic separator separates ferrous components. The non ferrous fraction is passed over a conveyor belt to the granulation mill by a vibratory feeder.

The granulated fraction passes through a primary separator. The granulated material is fed to a fraction separator through a feeding assembly.

The dust from the granulating mill and the primary separator is fed to an air purification system. The air purification system separates the dust and minute particles from air and releases clean air in the environment.

The fraction separator separates the granulated material into non metallic and non ferrous mixed metal fraction.

Throughout the entire process, manual handling of material is avoided to a maximum. Material is handled only at input of the cutting mill, handling of separated fraction bins and manual picking of oversized parts after first level size reduction.